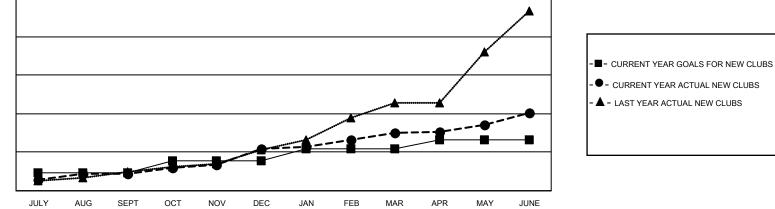

## GAT MONTHLY MEMBERSHIP PROGRESS REPORT

Multiple District 3233

Results as of: 6/30/2021

LOCATION: INDIA

| Clubs         |               |             |               | Members               |                           |                         |                                                    |  |  |
|---------------|---------------|-------------|---------------|-----------------------|---------------------------|-------------------------|----------------------------------------------------|--|--|
|               | RESULTS FOR   | R 2020-2021 |               | RESULTS FOR 2020-2021 |                           |                         |                                                    |  |  |
| QUARTER       | NEW CLUB GOAL | NEW CLUBS   | DROPPED CLUBS | QUARTER               | MEMBER GROWTH NET<br>GOAL | MEMBER GROWTH<br>ACTUAL | DROPPED<br>MEMBERS ACTUAL<br>(including transfers) |  |  |
| JULY/AUG/SEPT | 19            | 18          | 1             | JULY/AUG/SEF          | ът 340                    | 1,047                   | 428                                                |  |  |
| OCT/NOV/DEC   | 12            | 26          | 0             | OCT/NOV/DEC           | ; 335                     | 1,421                   | 814                                                |  |  |
| JAN/FEB/MAR   | 13            | 16          | 74            | JAN/FEB/MAR           | 235                       | 623                     | 1,194                                              |  |  |
| APR/MAY/JUNE  | 9             | 21          | 0             | APR/MAY/JUN           | E 190                     | 931                     | 2,093                                              |  |  |