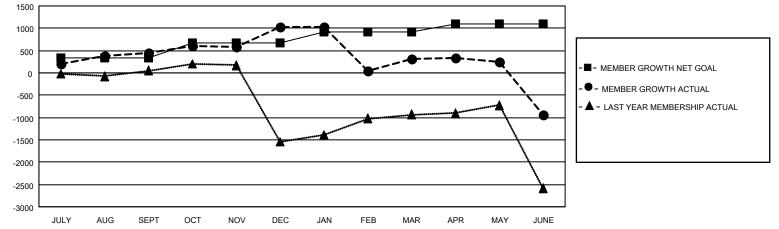

## GAT MONTHLY MEMBERSHIP PROGRESS REPORT

Multiple District 3233

Results as of: 6/30/2021

LOCATION: INDIA

| Clubs         |               |             |               | Members               |                           |                         |                                                    |  |  |
|---------------|---------------|-------------|---------------|-----------------------|---------------------------|-------------------------|----------------------------------------------------|--|--|
|               | RESULTS FOR   | R 2020-2021 |               | RESULTS FOR 2020-2021 |                           |                         |                                                    |  |  |
| QUARTER       | NEW CLUB GOAL | NEW CLUBS   | DROPPED CLUBS | QUARTER               | MEMBER GROWTH NET<br>GOAL | MEMBER GROWTH<br>ACTUAL | DROPPED<br>MEMBERS ACTUAL<br>(including transfers) |  |  |
| JULY/AUG/SEPT | 19            | 18          | 1             | JULY/AUG/SEF          | ът 340                    | 1,047                   | 428                                                |  |  |
| OCT/NOV/DEC   | 12            | 26          | 0             | OCT/NOV/DEC           | ; 335                     | 1,421                   | 814                                                |  |  |
| JAN/FEB/MAR   | 13            | 16          | 74            | JAN/FEB/MAR           | 235                       | 623                     | 1,194                                              |  |  |
| APR/MAY/JUNE  | 9             | 21          | 0             | APR/MAY/JUN           | E 190                     | 931                     | 2,093                                              |  |  |